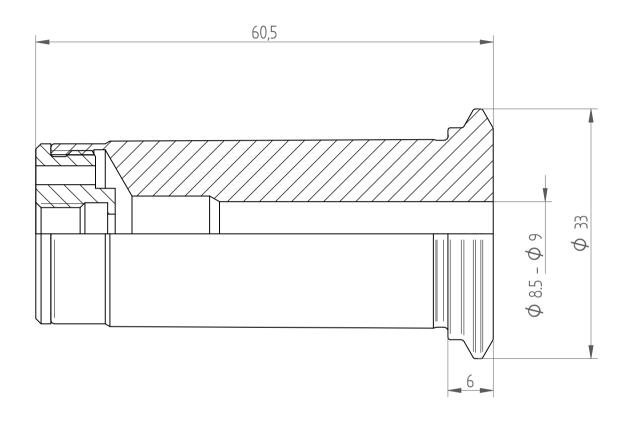

REGO-FIX AG Obermattweg 60 4456 Tenniken / Switzerland

Phone +41 61 976 14 66 Fax +41 61 976 14 14 www.rego-fix.com This is a non-controlled copy. All information given herein is subject to change without notice  ${\sf N}$ 

The information given herein has been carefully checked and is believed to be correct. REGO-FIX, however, assumes no responsibility or liability for any errors, inaccuracies or omissions that may appear in this drawing

This document is subject to copyright laws. No part of this document may be reproduced or transmitted in any form or any means, electronic or mechanic, for any purpose, without the express written permission of REGO-FIX

Type: PG25\_D8.5-D9

Part No.: 1725xxxxx Date: 13.01.2014

Scale: 2: